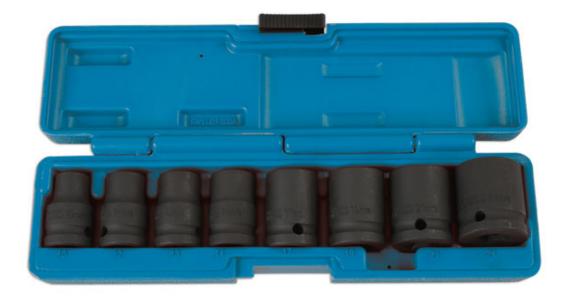

## Impact Socket Set 1/2"D 8pc

A great value set of eight 1/2" square drive impact sockets, from 10mm to 24mm, in single hex (6pt) profile. Designed to withstand the rigors of impact tool use. This heavy duty set is manufactured from chrome vanadium for strength and durability with a black phosphate finish for improved corrosion resistance.

## **Additional Information**

- Socket sizes: 10, 12, 13, 14, 17, 19, 21, 24mm.
- 1/2"D x Single Hex (6pt) x 40mm deep.
- · Manufactured from chrome vanadium with black phosphate finish.
- Supplied in a sturdy storage case (40 x 75 x 250mm).
- Ideal for use with Laser cordless impact wrench, Part No. 8013 or mini air impact wrench 1/2"D, Part No. 7681.